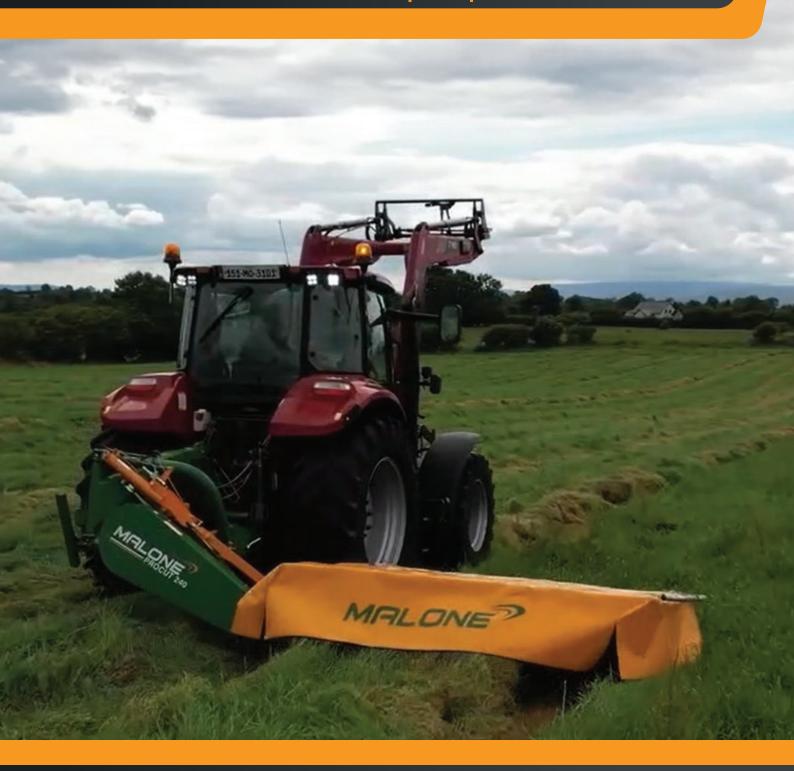

## PROCUT 210 | 240 | 280

The Procut mowers are available in three different cutting widths. What really makes the Malone mower a cut above the rest is the heavy duty galvanised frame, ensuring the long life of your machine and the multi banded belt prevents slipping and means that constant power is transmitted to the cutter bar.

Another advantage of the Malone mower is the design of the lift arm brackets on the headstock, allowing a single operator to mount the mower onto the tractor quickly and easily without assistance.