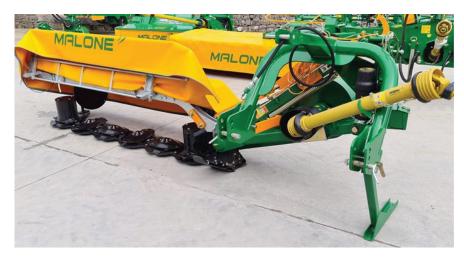

Another advantage of the Malone mower is the design of the lift arm brackets on the headstock, allowing a single operator to mount the mower onto the tractor quickly and easily without assistance.

#### **Features**

Quick Fit Blades | Drive Shield Module | Walterscheid Driveline | Mechanical Lock | Spring Flotation Comer Cutterbar & Gearbox | Folding Front Cover | Swarth Wheels | Galvanised Folding Frame