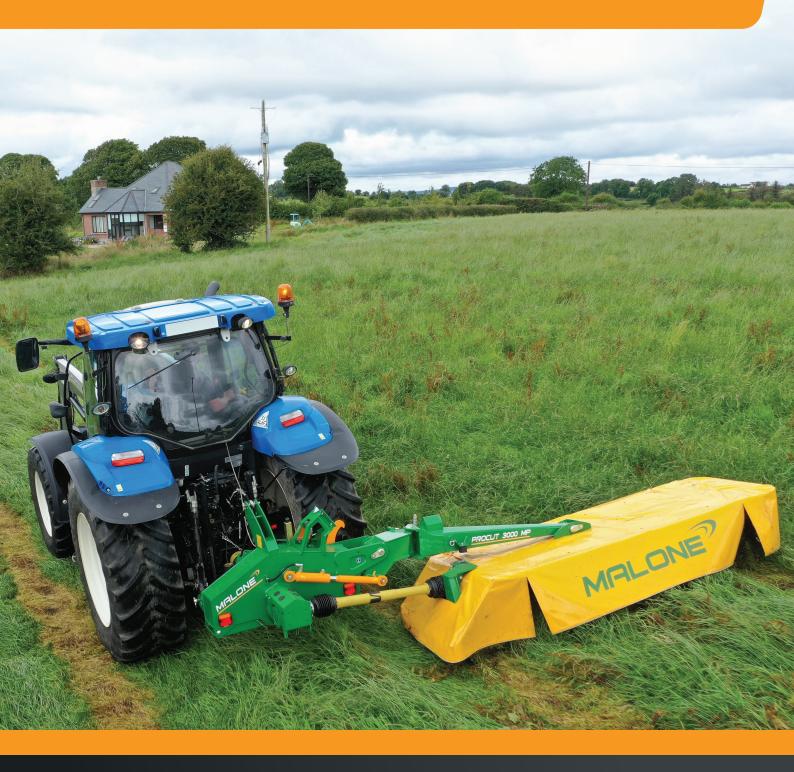

## PROCUT 3000MP | 3400MP

The Malone Procut 3000MP/3400MP, mounted mower is one of the best selling mowers on the market. There are many mowers available on the market but not all mowers are built the same, the Malone Procut 3000MP/3400MP mounted mowers have many desirable features and benefit that ensure you get a professional quality clean cut every time.

The Procut mounted mowers are available in two different cutting widths. What really makes the Malone mower a cut above the rest is the heavy duty galvanised frame, ensuring the long life of your machine. The heavy duty cutter bar ensures an even cut to any and all grassland.

#### **Features**

Quick Fit Blades | Drive Shield Module | Walterscheid Driveline | Mechanical Lock | Hydraulic Flotation Comer Cutterbar & Gearbox | Folding Front Cover | Swarth Wheels | Heavy Duty Cutterbar | Light Kit