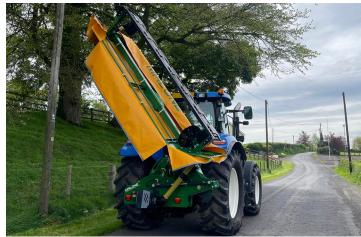

## PROCUT 3000MP | 3400MP

The Malone Procut 3000MP/3400MP, mounted mower is one of the best selling mowers on the market. There are many mowers available on the market but not all mowers are built the same, the Malone Procut 3000MP/3400MP mounted mowers have many desirable features and benefit that ensure you get a professional quality clean cut every time.

The Procut mounted mowers are available in two different cutting widths. What really makes the Malone mower a cut above the rest is the heavy duty galvanised frame, ensuring the long life of your machine. The heavy duty cutter bar ensures an even cut to any and all grassland.