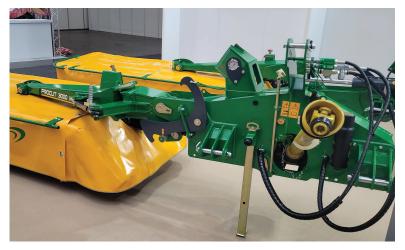

The Procut mounted mowers are available in two different cutting widths. What really makes the Malone mower a cut above the rest is the heavy duty galvanised frame, ensuring the long life of your machine. The heavy duty cutter bar ensures an even cut to any and all grassland.

#### **Features**

Quick Fit Blades | Drive Shield Module | Walterscheid Driveline | Mechanical Lock | Hydraulic Flotation Comer Cutterbar & Gearbox | Folding Front Cover | Swarth Wheels | Heavy Duty Cutterbar | Light Kit