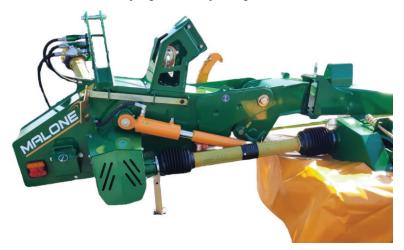

#### **Features**

Quick Fit Blades | Drive Shield Module | Walterscheid Driveline | Mechanical Lock | Hydraulic Flotation Comer Cutterbar & Gearbox | Friction Clutch & Overrun | Swarth Gates | Heavy Duty Cutterbar