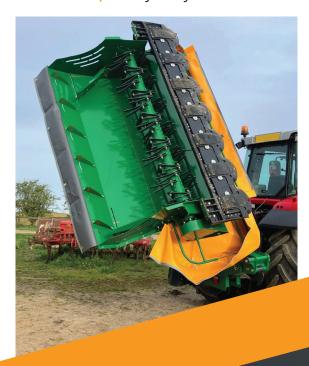

The Procut mounted conditioners are available in two different cutting widths. What really makes the Malone mower a cut above the rest is the heavy duty galvanised frame, ensuring the long life of your machine. The heavy duty cutter bar ensures an even cut to any and all grassland. The mounted conditioner range utilises steel conditioner tines to help in the fast and efficient drying of freshly cut grass.

#### **Features**

Quick Fit Blades | Drive Shield Module | Walterscheid Driveline | Mechanical Lock | Hydraulic Flotation Comer Cutterbar & Gearbox | Friction Clutch & Overrun | Swarth Gates | Heavy Duty Cutterbar