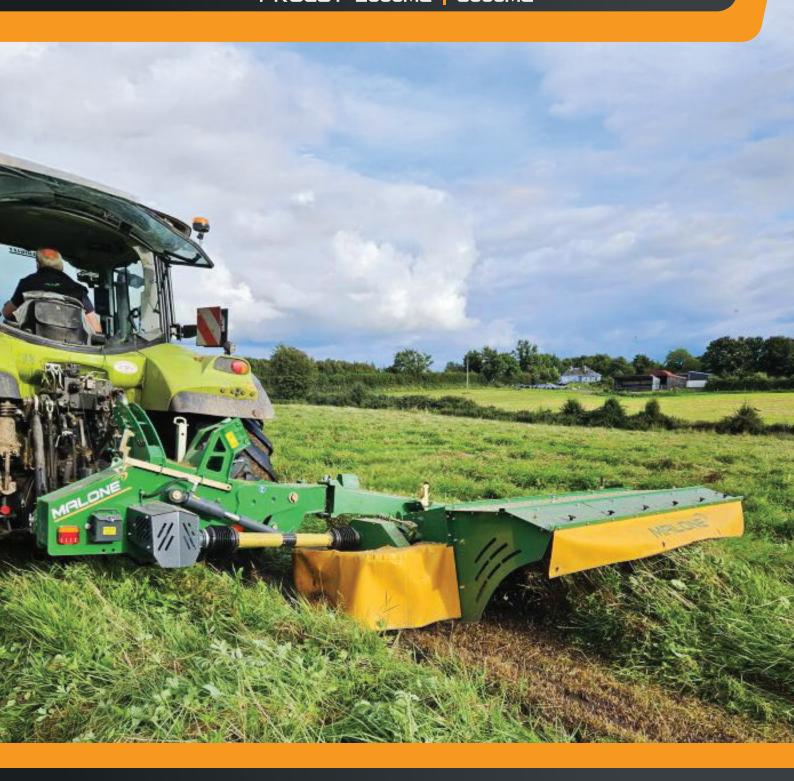

## PROCUT 2600MC | 3000MC

The Malone Procut 2600MC/3000MC, mounted mower is one of the best selling mowers on the market. There are many mowers available on the market but not all mowers are built the same, the Malone Procut 2600MC/3000MC mounted mowers have many desirable features and benefit that ensure you get a professional quality clean cut every time.

The Procut mounted conditioners are available in two different cutting widths. What really makes the Malone mower a cut above the rest is the heavy duty galvanised frame, ensuring the long life of your machine. The heavy duty cutter bar ensures an even cut to any and all grassland. The mounted conditioner range utilises steel conditioner tines to help in the fast and efficient drying of freshly cut grass.

#### **Features**

Quick Fit Blades | Drive Shield Module | Walterscheid Driveline | Mechanical Lock | Hydraulic Flotation Comer Cutterbar & Gearbox | Friction Clutch & Overrun | Swarth Gates | Heavy Duty Cutterbar