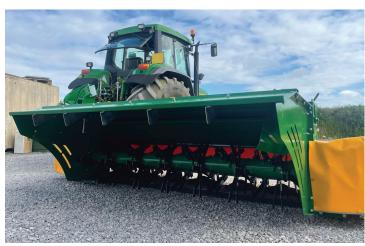

The Procut mounted conditioners are available in two different cutting widths. What really makes the Malone mower a cut above the rest is the heavy duty galvanised frame, ensuring the long life of your machine. The heavy duty cutter bar ensures an even cut to any and all grassland. The mounted conditioner range utilises steel conditioner tines to help in the fast and efficient drying of freshly cut grass.

#### **Features**

Quick Fit Blades | Drive Shield Module | Walterscheid Driveline | Mechanical Lock | Hydraulic Flotation Comer Cutterbar & Gearbox | Friction Clutch & Overrun | Swarth Gates | Heavy Duty Cutterbar