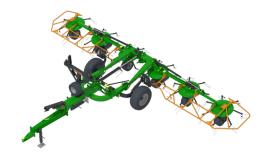

# 840T-U

#### **Specifications**

- Work Width: 11.2m (36.7ft)

- Transport Width: 3.0m (10ft)

- Transport Height: 2.7 m (9ft)

- Weight: 2860kg (6305.5lbs)

- Power: 60kw (80hp)

- PTO Speed: 540rpm

- No. of Rotors: 8

- Rotor Diameter: 1.6m (5.5ft)

- Tines per rotor: 7

- 1 x Double acting lift ram

- 4 x Double acting float ram