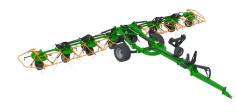

# 840T-U

#### **Specifications**

- Work Width: 8.4 m (27.6ft)

- Transport Width. 2.9 m (10ft)

- Transport Height: 2.7 m (9ft)

- Weight: 2280kg (5027lbs)

- Power: 60kw (80 hp)

- PTO Speed: 540rpm

- No. of Rotors: 6

- Rotor Diameter: 1.6m (5.5ft)

- Tines per rotor: 7

- 1 x Double acting lift ram

- 2 x Double acting float ram