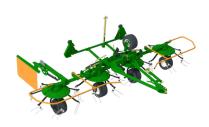

# 570T

### **Specifications**

- Work Width: 5.74m (18.7ft)

- Transport Width: 2.78m (9.5ft)

- Transport Height: 2.6m (9ft)

- Weight: 830kg (1830lbs)

- Power: 53kw (70hp)

- PTO Speed: 540rpm

- No. of Rotors: 4

- Rotor Diameter: 1.6m (5.5ft)

- Tines per rotor: 7

- 2 x Single acting float ram