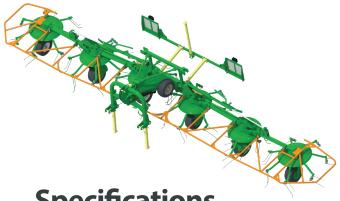

## **Specifications**

- Work Width: 8.4m (27.6ft)

- Transport Width: 2.98m (10ft)

- Transport Height: 3.2m (10.5ft)

- Weight: 1100kg (2425.5lbs)

- Power: 60kw (80hp)

- PTO Speed: 540rpm

- No. of Rotors: 6

- Rotor Diameter: 1.6m (5.5ft)

- Tines per rotor: 7

- 2 x Single acting float ram