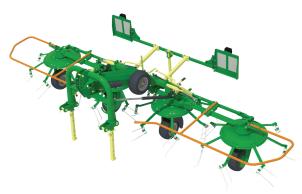

# **Specifications**

- Work Width: 5.74m (18.7ft)

- Transport Width: 2.78m (9.5ft)

- Transport Height: 2.6m (9ft)

- Weight: 830kg (1830lbs)

- Power: 53kw (70hp)

- PTO Speed: 540rpm

- No. of Rotors: 4

- Rotor Diameter: 1.6m (5.5ft)

- Tines per rotor: 7

- 2 x Single acting float ram