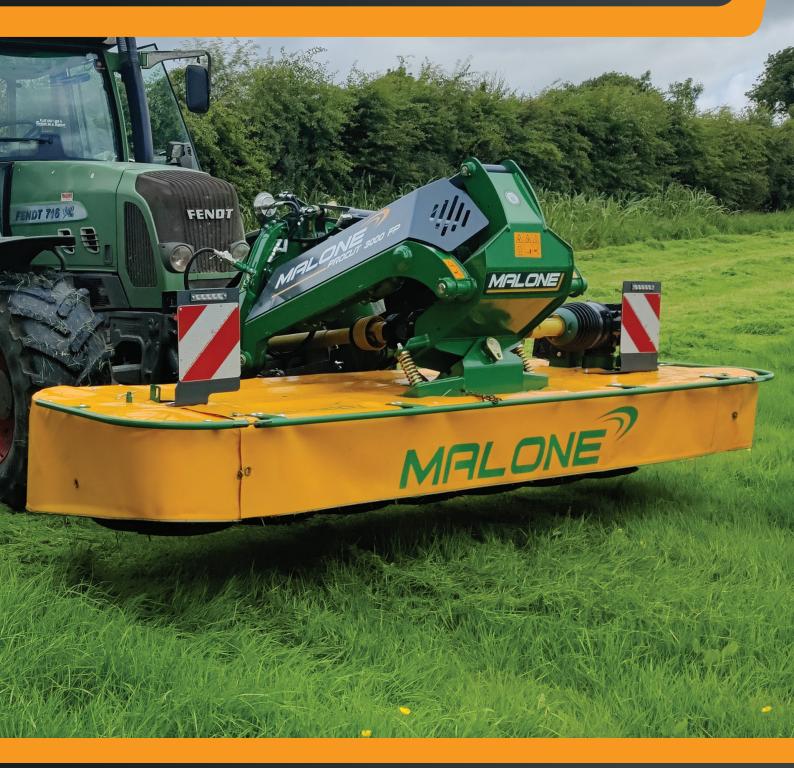

## PROCUT 3000FP

The Malone Procut 3000FP, front plain mower is one of the best selling mowers on the market. There are many mowers available on the market but not all mowers are built the same, the Malone Procut 3000FP mower has many desirable features and benefits that ensure you get a professional quality clean cut every time.

The Procut front plain mower is available at 3m wide. What really makes the Malone mower a cut above the rest is the heavy duty galvanised frame, ensuring the long life of your machine.

#### **Features**

Quick fit blades | Drive shield module | Comer Cutterbar & Gearbox | Central Grease Point Adjustable swarth gate | LED lights | Walterscheid Driveline | Cameras (optional)

| Model                   | 3000FP           |
|-------------------------|------------------|
| Working Width           | 3m (9.8ft)       |
| Transport Width         | 3m (9.8ft)       |
| Weight                  | 1110kg (2448lbs) |
| PTO Speed               | 1000rpm          |
| Power Requirement       | 75kw (100hp)     |
| Number of Discs         | 7                |
| Blades per Disc         | 2 x 4mm (0.16")  |
| Single Acting Float Ram | x1               |
| Single Acting Ram       | x1               |
| PTO Overrun             |                  |