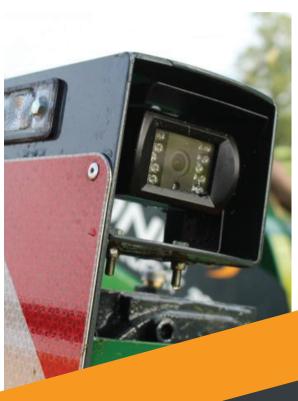

#### **Features**

Quick fit blades | Drive shield module | Comer Cutterbar & Gearbox | Central Grease Point Adjustable swarth gate | LED lights | Walterscheid Driveline | Cameras (optional)

| Model                   | 3000FP           |
|-------------------------|------------------|
| Working Width           | 3m (9.8ft)       |
| Transport Width         | 3m (9.8ft)       |
| Weight                  | 1110kg (2448lbs) |
| PTO Speed               | 1000rpm          |
| Power Requirement       | 75kw (100hp)     |
| Number of Discs         | 7                |
| Blades per Disc         | 2 x 4mm (0.16")  |
| Single Acting Float Ram | x1               |
| Single Acting Ram       | x1               |
| PTO Overrun             |                  |