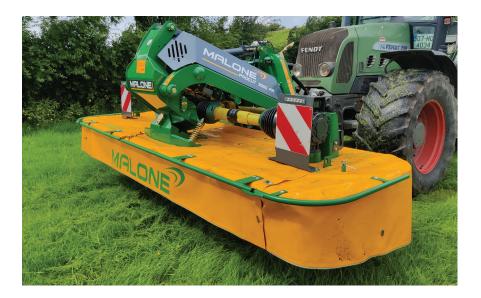

## PROCUT 3000FP

The Malone Procut 3000FP, front plain mower is one of the best selling mowers on the market. There are many mowers available on the market but not all mowers are built the same, the Malone Procut 3000FP mower has many desirable features and benefits that ensure you get a professional quality clean cut every time.

The Procut front plain mower is available at 3m wide. What really makes the Malone mower a cut above the rest is the heavy duty galvanised frame, ensuring the long life of your machine.

#### **Features**

Quick fit blades | Drive shield module | Comer Cutterbar & Gearbox | Central Grease Point Adjustable swarth gate | LED lights | Walterscheid Driveline | Cameras (optional)

| Model                   | 3000FP           |
|-------------------------|------------------|
| Working Width           | 3m (9.8ft)       |
| Transport Width         | 3m (9.8ft)       |
| Weight                  | 1110kg (2448lbs) |
| PTO Speed               | 1000rpm          |
| Power Requirement       | 75kw (100hp)     |
| Number of Discs         | 7                |
| Blades per Disc         | 2 x 4mm (0.16")  |
| Single Acting Float Ram | x1               |
| Single Acting Ram       | x1               |
| PTO Overrun             |                  |