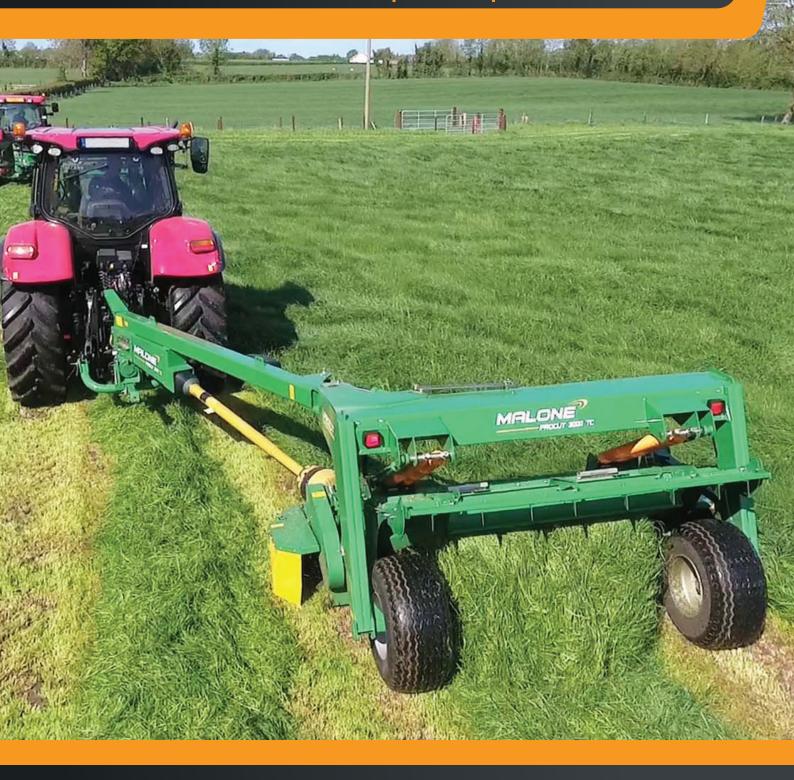

# PROCUT 2600TC | 3000TC | 3800TC

The Malone Procut 2600TC/3000TC/3800TC, trailed conditioner mower is one of the best selling mowers on the market. There are many mowers available on the market but not all mowers are built the same, the Malone Procut 2600TC/3000TC/3800TC mower has many desirable features and benefit that ensure you get a professional quality clean cut every time.

The Procut trailed conditioner mower is available at three cutting widths. What really makes the Malone mower a cut above the rest is the heavy duty and robust materials, ensuring the long life of your machine. The trailed mower uses 4 heavy duty springs to set the cutting height ensuring an even cut.