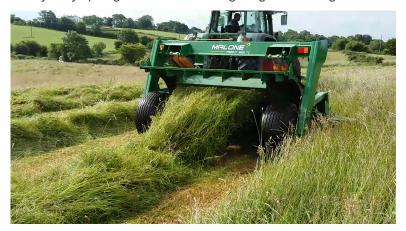

# PROCUT 2600TC | 3000TC | 3800TC

The Malone Procut 2600TC/3000TC/3800TC, trailed conditioner mower is one of the best selling mowers on the market. There are many mowers available on the market but not all mowers are built the same, the Malone Procut 2600TC/3000TC/3800TC mower has many desirable features and benefit that ensure you get a professional quality clean cut every time.

The Procut trailed conditioner mower is available at three cutting widths. What really makes the Malone mower a cut above the rest is the heavy duty and robust materials, ensuring the long life of your machine. The trailed mower uses 4 heavy duty springs to set the cutting height ensuring an even cut.