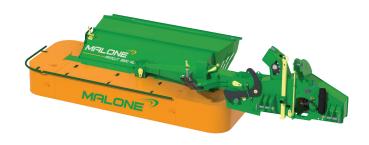

## **Specifications**

- Work Width: 3.0m (9.8ft)

- Transport Height. 3.8m (12.5ft)

- Weight: 1360kg (2998.5lbs)

- Power: 75kw (100hp)

- PTO Speed: 1000rpm

- No. of Discs: 7

- Blades per disc: 2x4mm (0.16")

- 1 x Double acting float ram

- 1 x Single acting ram

- PTO Overrun

## **Features**

- Ouick-fit Blades

- Drive Shield Module

- Comer Cutterbar & Gearbox

- Hydraulic Floatation

- Folding Front Cover

- Mechanical Lock For Transport