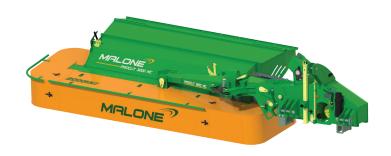

## **Specifications**

- Work Width: 2.6m (8.5ft)

- Transport Height. 3.4m (11.5ft)

- Weight: 1280kg (2822lbs)

- Power: 66kw (90hp)

- PTO Speed: 1000rpm

- No. of Discs: 6

- Blades per disc: 2x4mm (0.16")

- 1 x Double acting float ram

- 1 x Single acting ram

- PTO Overrun

## **Features**

- Ouick-fit Blades

- Drive Shield Module

- Comer Cutterbar & Gearbox

- Hydraulic Floatation

- Folding Front Cover

- Mechanical Lock For Transport