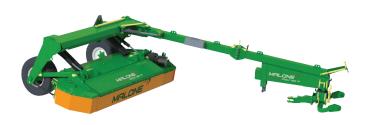

## **Specifications**

- Work Width: 3.0m (9.8ft)
- Transport Width: 3.0m (10ft)
- Transport Length: 5.8m (19.5ft)
- Non Conditioner
- Weight: 1860kg (4101lbs)
- Power: 66kw (90hp)
- PTO Speed: 540rpm
- No. of Discs: 7
- Blades per disc: 2x4mm (0.16")
- 2 x Double acting ram
- PTO Overrun

- Mechanical Lock For Transport

- Folding Front Cover

- Spring Floatation

- x2 Double acting ram
- PTO Overrun

## <u>Features</u>

- Quick-fit Blades
- Drive Shield Module
- Comer Cutterbar & Gearbox
- Walterscheid Driveline