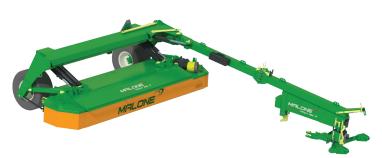

## **Specifications**

- Work Width: 3.8m(12.5ft)
- Transport Width: 3.8m(12.5ft)
- Transport Length: 5.8m(19.5ft)
- Non Conditioner
- Power: 85kw(115hp)
- PTO Speed: 540rpm
- No. of Discs: 9
- Blades per disc: 2x4mm(0.16")

- Mechanical Lock For Transport

- Folding Front Cover

- Spring Floatation

- x2 Double acting ram
- PTO Overrun

## <u>Features</u>

- Quick-fit Blades
- Drive Shield Module
- Comer Cutterbar & Gearbox
- Walterscheid Driveline