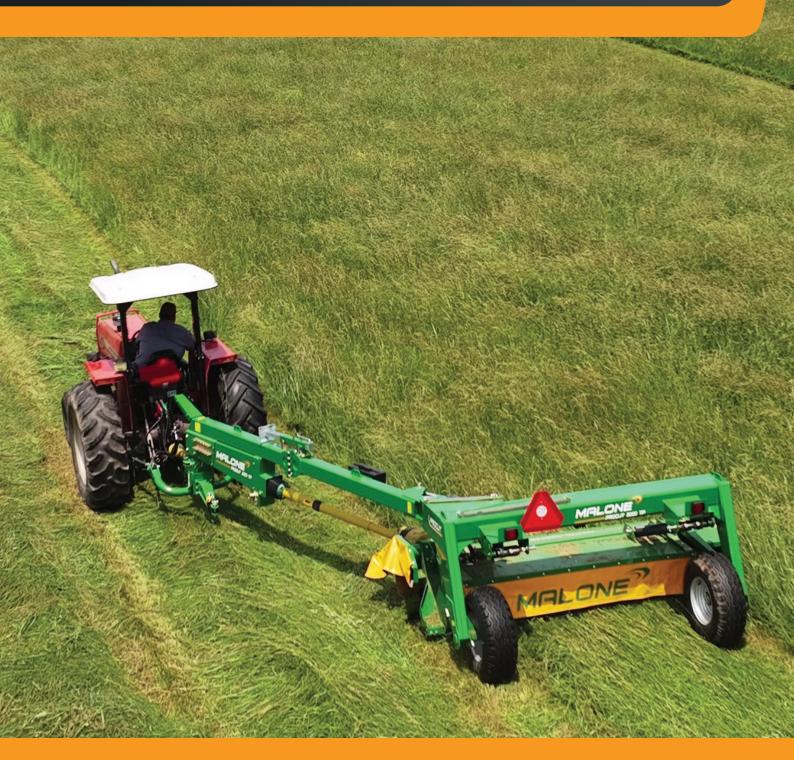

## PROCUT 3000TP | 3800TP

The Malone Procut 3000TP/3800TP, trailed plain mower is one of the best selling mowers on the market. There are many mowers available on the market but not all mowers are built the same, the Malone Procut 3000TP/3800TP mower has many desirable features and benefit that ensure you get a professional quality clean cut every time.

The Procut trailed plain mower is available at two cutting widths. What really makes the Malone mower a cut above the rest is the heavy duty and robust materials, ensuring the long life of your machine. The trailed mower uses 4 heavy duty springs to set the cutting height ensuring an even cut.