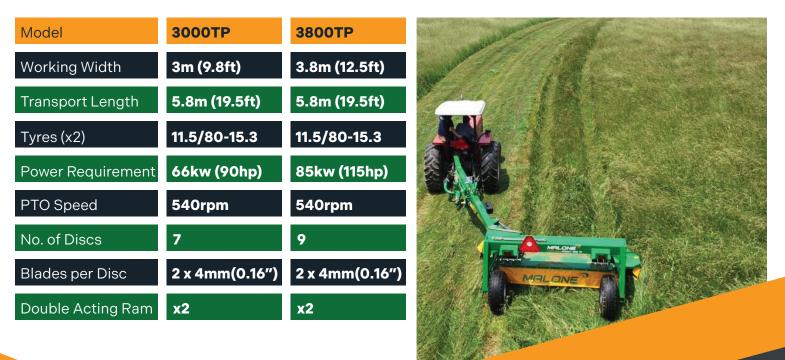

The Procut trailed plain mower is available at two cutting widths. What really makes the Malone mower a cut above the rest is the heavy duty and robust materials, ensuring the long life of your machine. The trailed mower uses 4 heavy duty springs to set the cutting height ensuring an even cut.