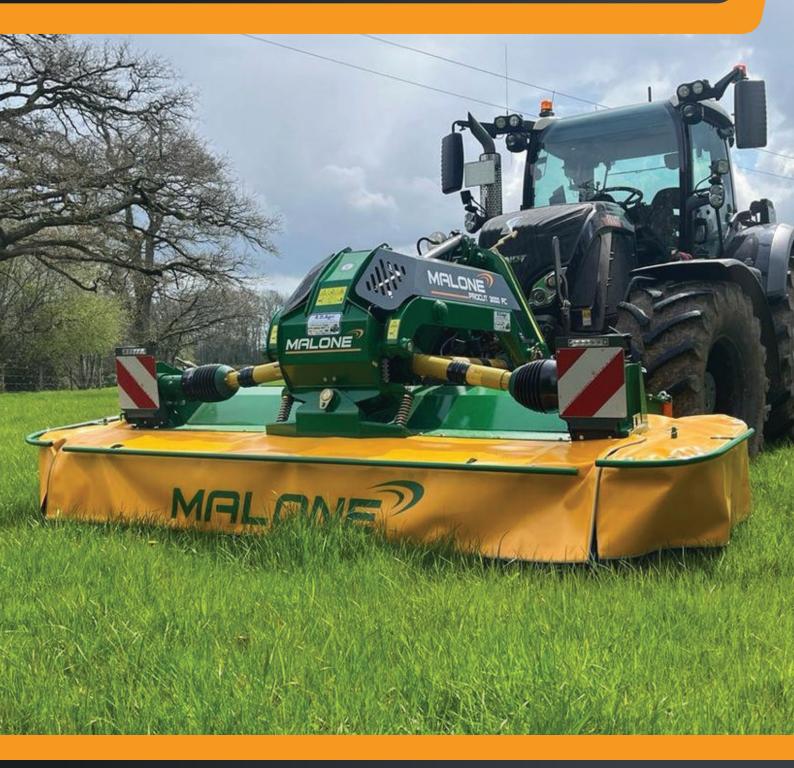

## PROCUT 3000FC

The Malone Procut 3000FC, front conditioner mower is one of the best selling mowers on the market. There are many mowers available on the market but not all mowers are built the same, the Malone Procut 3000FC mower has many desirable features and benefits that ensure you get a professional quality clean cut every time.

The Procut front conditioner mower is available at 3m wide. What really makes the Malone Mower a cut above the rest is the heavy duty galvanised Frame, ensuring the long life of your machine. The front conditioner utilises a range of steel tines to help in the quick and efficient drying of freshly cut grass.

#### **Features**

Quick fit blades | Hardox Semi-Swing Steel Tines | Drive shield module | Comer Cutterbar & Gearbox Wear Plates | Adjustable swarth gate | LED lights | Walterscheid Driveline | 25mm Cutterbed gears Friction Clutch | Overrun Clutch | Cameras (optional)