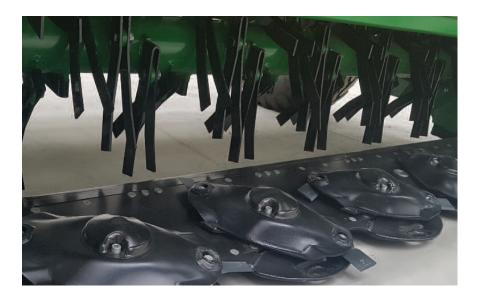

The Procut front conditioner mower is available at 3m wide. What really makes the Malone Mower a cut above the rest is the heavy duty galvanised Frame, ensuring the long life of your machine. The front conditioner utilises a range of steel tines to help in the quick and efficient drying of freshly cut grass.

#### **Features**

Quick fit blades | Hardox Semi-Swing Steel Tines | Drive shield module | Comer Cutterbar & Gearbox Wear Plates | Adjustable swarth gate | LED lights | Walterscheid Driveline | 25mm Cutterbed gears Friction Clutch | Overrun Clutch | Cameras (optional)