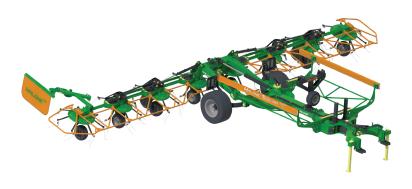

## 1120T

### **Specifications**

- Work Width: 11.2m (36.7ft)

- Transport Width: 3.0m (10ft)

- Transport Height: 2.7 m (9ft)

- Weight: 2860kg (6305.5lbs)

- Power: 60kw (80hp)

- PTO Speed: 540rpm

- No. of Rotors: 8

- Rotor Diameter: 1.6m (5.5ft)

- Tines per rotor: 7

- 1 x Double acting lift ram

- 4 x Double acting float ram