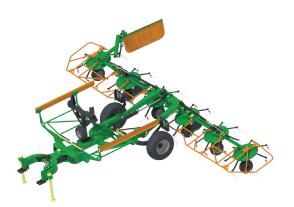

# **840T**

#### **Specifications**

- Work Width: 8.4 m (27.6ft)

- Transport Width. 2.9 m (10ft)

- Transport Height: 2.7 m (9ft)

- Weight: 2280kg (5027lbs)

- Power: 60kw (80 hp)

- PTO Speed: 540rpm

- No. of Rotors: 6

- Rotor Diameter: 1.6m (5.5ft)

- Tines per rotor: 7

- 1 x Double acting lift ram

- 2 x Double acting float ram